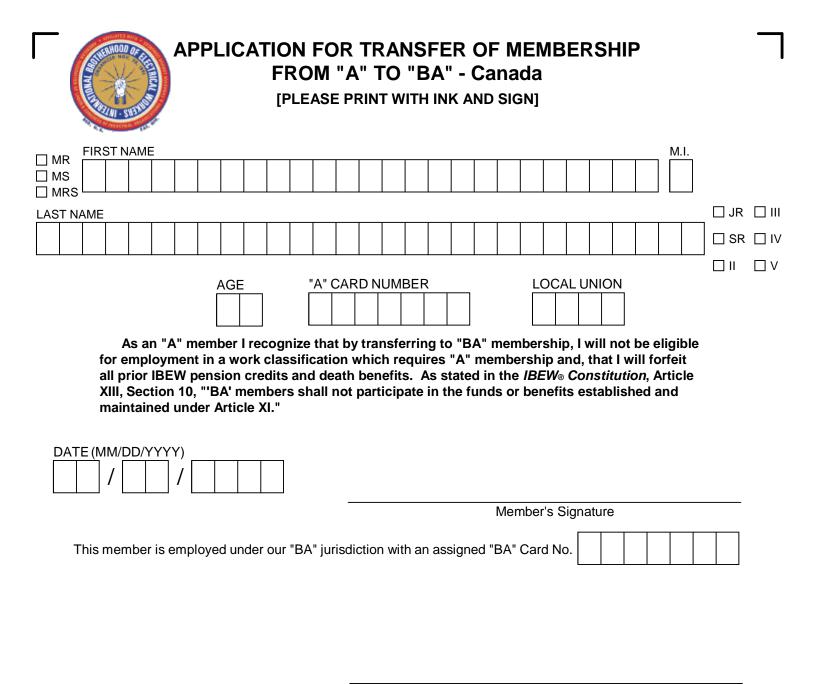

## [FINANCIAL SECRETARY NOTE]

*IBEW*® *Constitution*, Article XIII, Sec.7. "A' and 'BA' members may transfer from one type of membership to another in accordance with the bylaws of a L.U. but must retain such changed membership for not less than twelve (12) consecutive months, except when change is made necessary on account of transferring to a different type of work."

The Original portion of this form must be enclosed with the Per Capita Report. An activity code "B" should be entered after the member's name on both the "A" and "BA" Journal Sheets..

The Duplicate portion of this form should be affixed to the member's Application for Membership (Form 107) in your files.